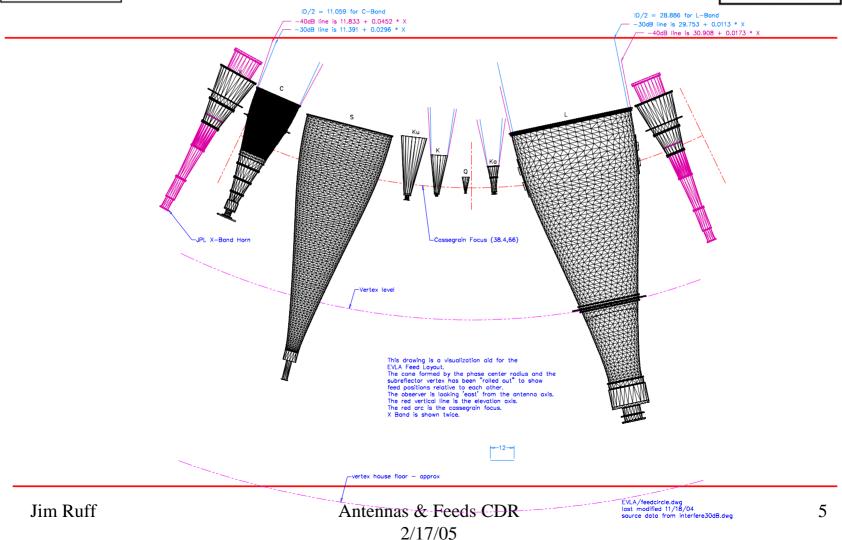

1

# EVLA Feed Cone

Current Status Feed Circle Layout Structural Design Feed Mounting Feed Heaters Cost



**Current Status** 



- Four built to date.
  - One mock-up.
  - Three installed. (Antennas 13, 14 & 16)
- Extrusions and Base Plates ordered for all.
- Panels Ordered for all.



### Antenna 13 Feed Cone







Antennas & Feeds CDR 2/17/05



#### Feed Circle







### Feed Circle 'Rolled Out'







#### Feed Cone Structure





#### Antennas & Feeds CDR 2/17/05



# Feed Cone Being Installed in A13







### K-Band Feed Mount C, X, and Ku Similar







# Ka-Band Feed Mount Q-Band Similar





Jim Ruff



## A14 Feed Cone and A13 Feed Mounts







#### Feed Heaters







### Feed Cone Cost



Actual Production Feed Cone Costs. (Not included: Feed mounts, Feed Cone Floor, Skirt, 'Combo Strips', Feed Heaters, etc.) \$5550 Laminated Panels \$275 Extrusions \$1050 Base Plates \$1125 Consumables \$8000 Total

#### Assembly & Installation labor ~ 4 man-months