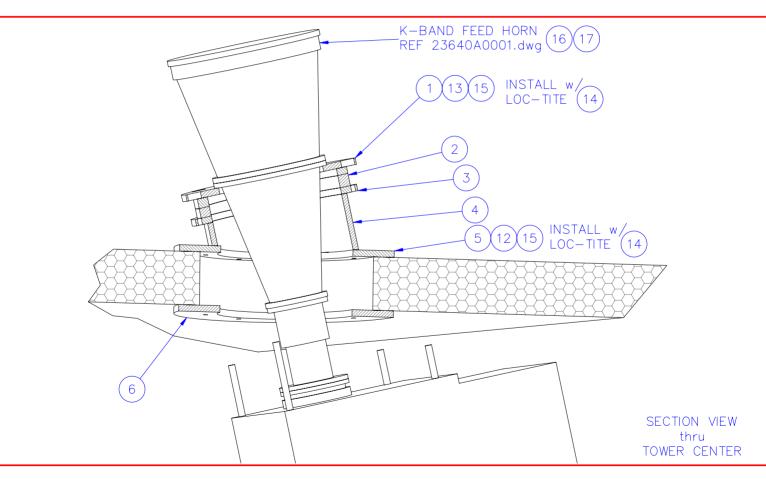

1

# EVLA Feed Cone

Current Status Feed Circle Layout Structural Design Feed Mounting Feed Heaters Cost



**Current Status** 



- Four built to date.
  - One mock-up.
  - Three installed. (Antennas 13, 14 & 16)
- Extrusions and Base Plates ordered for all.
- Panels Ordered for all.



### Antenna 13 Feed Cone







Antennas & Feeds CDR 2/17/05



#### Feed Circle







### Feed Circle 'Rolled Out'







#### Feed Cone Structure





#### Antennas & Feeds CDR 2/17/05



# Feed Cone Being Installed in A13







### K-Band Feed Mount C, X, and Ku Similar







# Ka-Band Feed Mount Q-Band Similar





Jim Ruff



## A14 Feed Cone and A13 Feed Mounts







#### Feed Heaters







### Feed Cone Cost



Actual Production Feed Cone Costs. (Not included: Feed mounts, Feed Cone Floor, Skirt, 'Combo Strips', Feed Heaters, etc.) \$5550 Laminated Panels \$275 Extrusions \$1050 Base Plates \$1125 Consumables \$8000 Total

#### Assembly & Installation labor ~ 4 man-months