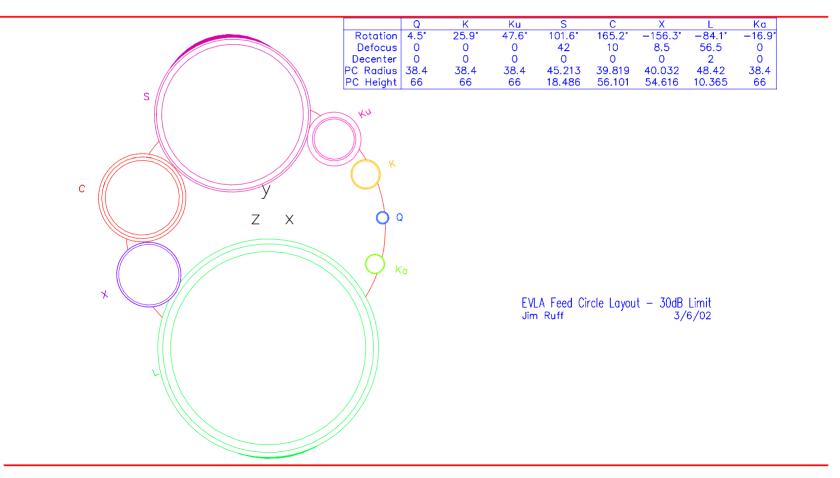

1

# EVLA Feed Cone

Current Status Feed Circle Layout Structural Design Feed Mounting Feed Heaters Cost



**Current Status** 



- Four built to date.
  - One mock-up.
  - Three installed. (Antennas 13, 14 & 16)
- Extrusions and Base Plates ordered for all.
- Panels Ordered for all.



### Antenna 13 Feed Cone







Antennas & Feeds CDR 2/17/05



#### Feed Circle







### Feed Circle 'Rolled Out'







#### Feed Cone Structure





#### Antennas & Feeds CDR 2/17/05



# Feed Cone Being Installed in A13







### K-Band Feed Mount C, X, and Ku Similar







# Ka-Band Feed Mount Q-Band Similar





Jim Ruff



## A14 Feed Cone and A13 Feed Mounts







#### Feed Heaters







### Feed Cone Cost



Actual Production Feed Cone Costs. (Not included: Feed mounts, Feed Cone Floor, Skirt, 'Combo Strips', Feed Heaters, etc.) \$5550 Laminated Panels \$275 Extrusions \$1050 Base Plates \$1125 Consumables \$8000 Total

#### Assembly & Installation labor ~ 4 man-months