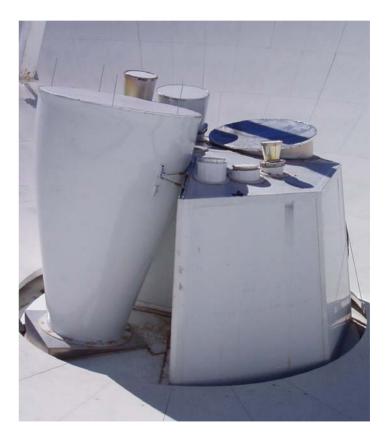

1

# EVLA Feed Cone

Current Status Feed Circle Layout Structural Design Feed Mounting Feed Heaters Cost



**Current Status** 



- Four built to date.
  - One mock-up.
  - Three installed. (Antennas 13, 14 & 16)
- Extrusions and Base Plates ordered for all.
- Panels Ordered for all.



### Antenna 13 Feed Cone







Antennas & Feeds CDR 2/17/05



#### Feed Circle







### Feed Circle 'Rolled Out'







#### Feed Cone Structure





#### Antennas & Feeds CDR 2/17/05



# Feed Cone Being Installed in A13







### K-Band Feed Mount C, X, and Ku Similar







# Ka-Band Feed Mount Q-Band Similar





Jim Ruff



## A14 Feed Cone and A13 Feed Mounts







#### Feed Heaters







### Feed Cone Cost



Actual Production Feed Cone Costs. (Not included: Feed mounts, Feed Cone Floor, Skirt, 'Combo Strips', Feed Heaters, etc.) \$5550 Laminated Panels \$275 Extrusions \$1050 Base Plates \$1125 Consumables \$8000 Total

#### Assembly & Installation labor ~ 4 man-months