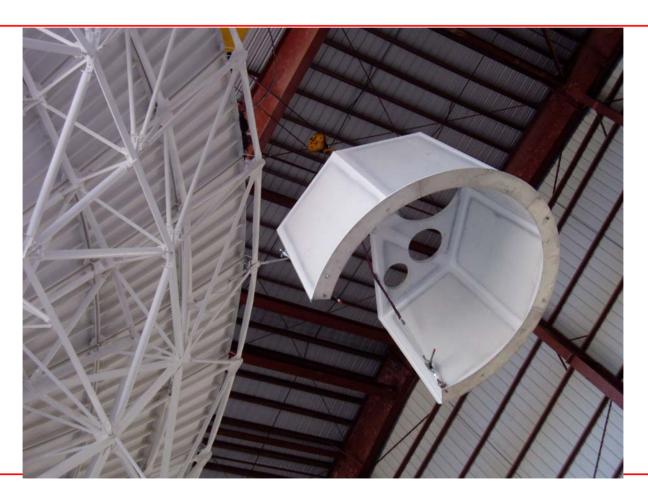

1

# EVLA Feed Cone

Current Status Feed Circle Layout Structural Design Feed Mounting Feed Heaters Cost



**Current Status** 



- Four built to date.
  - One mock-up.
  - Three installed. (Antennas 13, 14 & 16)
- Extrusions and Base Plates ordered for all.
- Panels Ordered for all.



### Antenna 13 Feed Cone







Antennas & Feeds CDR 2/17/05



#### Feed Circle







### Feed Circle 'Rolled Out'







#### Feed Cone Structure





#### Antennas & Feeds CDR 2/17/05



# Feed Cone Being Installed in A13







### K-Band Feed Mount C, X, and Ku Similar







# Ka-Band Feed Mount Q-Band Similar





Jim Ruff



## A14 Feed Cone and A13 Feed Mounts







#### Feed Heaters







### Feed Cone Cost



Actual Production Feed Cone Costs. (Not included: Feed mounts, Feed Cone Floor, Skirt, 'Combo Strips', Feed Heaters, etc.) \$5550 Laminated Panels \$275 Extrusions \$1050 Base Plates \$1125 Consumables \$8000 Total

#### Assembly & Installation labor ~ 4 man-months