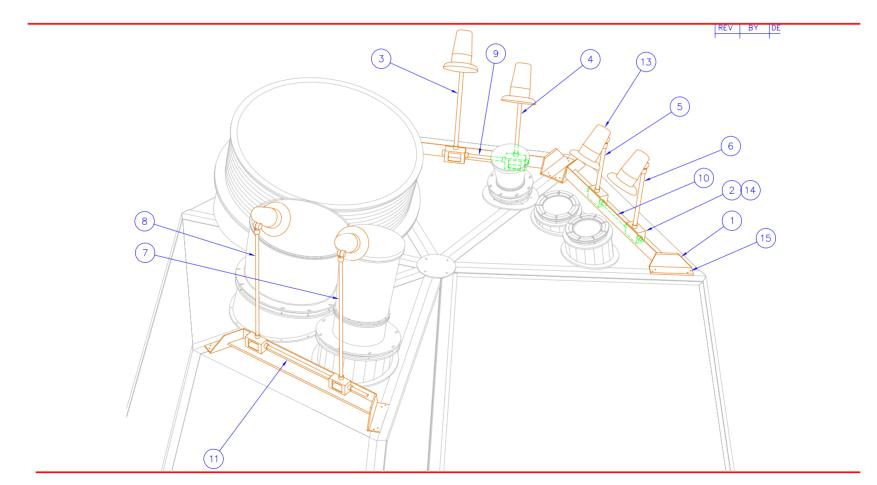

1

# EVLA Feed Cone

Current Status Feed Circle Layout Structural Design Feed Mounting Feed Heaters Cost



**Current Status** 



- Four built to date.
  - One mock-up.
  - Three installed. (Antennas 13, 14 & 16)
- Extrusions and Base Plates ordered for all.
- Panels Ordered for all.



### Antenna 13 Feed Cone







Antennas & Feeds CDR 2/17/05



#### Feed Circle







### Feed Circle 'Rolled Out'







#### Feed Cone Structure





#### Antennas & Feeds CDR 2/17/05



# Feed Cone Being Installed in A13







### K-Band Feed Mount C, X, and Ku Similar







# Ka-Band Feed Mount Q-Band Similar





Jim Ruff



## A14 Feed Cone and A13 Feed Mounts







#### Feed Heaters







### Feed Cone Cost



Actual Production Feed Cone Costs. (Not included: Feed mounts, Feed Cone Floor, Skirt, 'Combo Strips', Feed Heaters, etc.) \$5550 Laminated Panels \$275 Extrusions \$1050 Base Plates \$1125 Consumables \$8000 Total

#### Assembly & Installation labor ~ 4 man-months