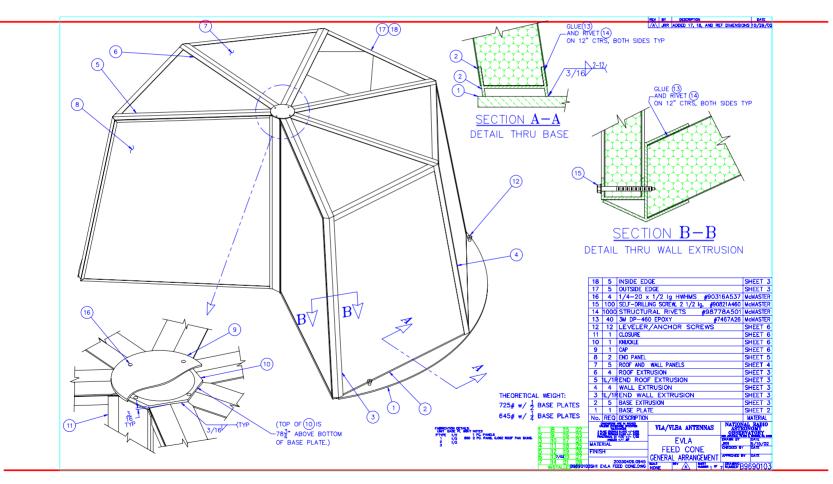

1

# EVLA Feed Cone

Current Status Feed Circle Layout Structural Design Feed Mounting Feed Heaters Cost



**Current Status** 



- Four built to date.
  - One mock-up.
  - Three installed. (Antennas 13, 14 & 16)
- Extrusions and Base Plates ordered for all.
- Panels Ordered for all.



### Antenna 13 Feed Cone







Antennas & Feeds CDR 2/17/05



#### Feed Circle







### Feed Circle 'Rolled Out'







#### Feed Cone Structure





#### Antennas & Feeds CDR 2/17/05



# Feed Cone Being Installed in A13







### K-Band Feed Mount C, X, and Ku Similar







# Ka-Band Feed Mount Q-Band Similar





Jim Ruff



## A14 Feed Cone and A13 Feed Mounts







#### Feed Heaters







### Feed Cone Cost



Actual Production Feed Cone Costs. (Not included: Feed mounts, Feed Cone Floor, Skirt, 'Combo Strips', Feed Heaters, etc.) \$5550 Laminated Panels \$275 Extrusions \$1050 Base Plates \$1125 Consumables \$8000 Total

#### Assembly & Installation labor ~ 4 man-months