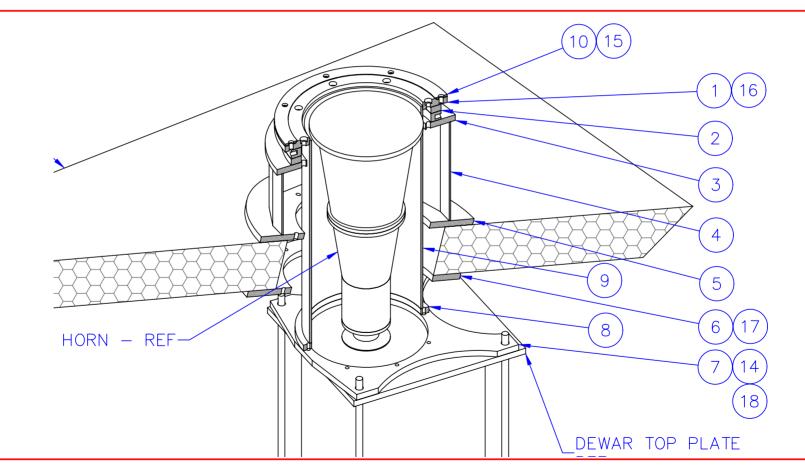

### K-Band Feed Mount C, X, and Ku Similar

# Ka-Band Feed Mount Q-Band Similar

Jim Ruff