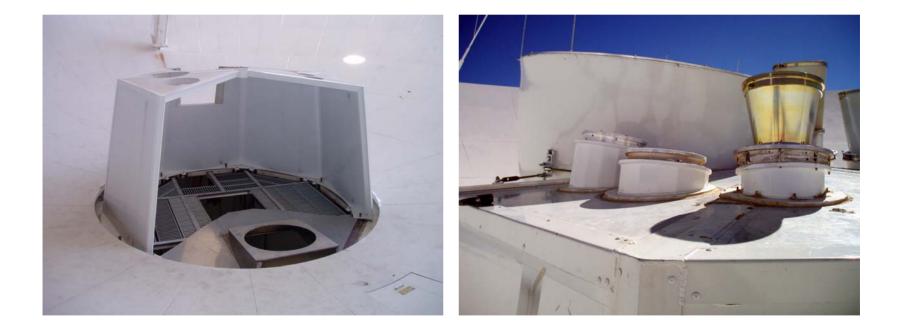

1

# EVLA Feed Cone

Current Status Feed Circle Layout Structural Design Feed Mounting Feed Heaters Cost



**Current Status** 



- Four built to date.
  - One mock-up.
  - Three installed. (Antennas 13, 14 & 16)
- Extrusions and Base Plates ordered for all.
- Panels Ordered for all.



### Antenna 13 Feed Cone







Antennas & Feeds CDR 2/17/05



#### Feed Circle







### Feed Circle 'Rolled Out'







#### Feed Cone Structure





#### Antennas & Feeds CDR 2/17/05



# Feed Cone Being Installed in A13







### K-Band Feed Mount C, X, and Ku Similar







# Ka-Band Feed Mount Q-Band Similar





Jim Ruff



## A14 Feed Cone and A13 Feed Mounts







#### Feed Heaters







### Feed Cone Cost



Actual Production Feed Cone Costs. (Not included: Feed mounts, Feed Cone Floor, Skirt, 'Combo Strips', Feed Heaters, etc.) \$5550 Laminated Panels \$275 Extrusions \$1050 Base Plates \$1125 Consumables \$8000 Total

#### Assembly & Installation labor ~ 4 man-months